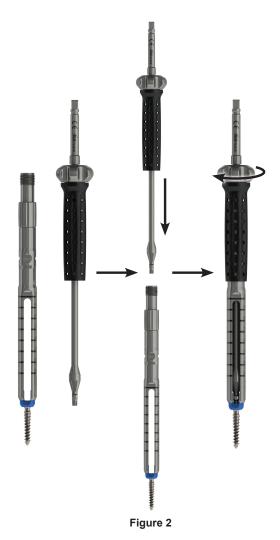

## Screw, Tower & Driver Assembly

Tower Assembly – Verify that the tower tangs are fully extended. The silver knob (fig. 1) at the top of the instrument controls the tangs extension. Carefully engage the polyaxial screw head to the tangs on the distal end of the tower ensuring that the tangs match the holes on the screw and slide sleeve down till the tangs are fully retracted into the tower. Use the Universal Tool to lock the tower.

To verify that the screw is fully locked, ensure that the screw cannot be removed by pulling it away or rotating it.

Attach the preferred handle to the screw driver. Insert the screw driver through tower and engage the tip into the recessed feature of the screw. Push and engage the screwdriver to the screw then rotate the silver screwdriver knob (fig. 2) clockwise to lock.