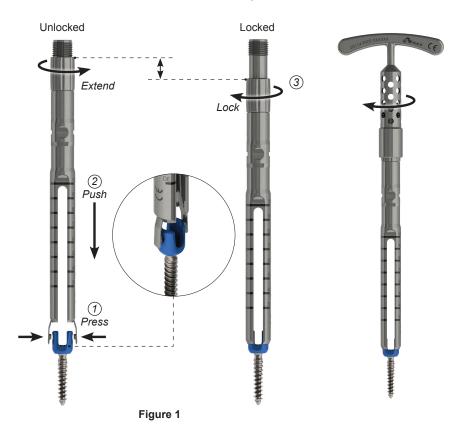

## Screw, Tower & Driver Assembly

Tower Assembly – Verify that the tower tangs are fully extended. The silver knob (fig. 1) at the top of the instrument controls the tangs extension. Carefully engage the polyaxial screw head to the tangs on the distal end of the tower ensuring that the tangs match the holes on the screw and slide sleeve down till the tangs are fully retracted into the tower. Use the Universal Tool to lock the tower.

To verify that the screw is fully locked, ensure that the screw cannot be removed by pulling it away or rotating it.

Attach the preferred handle to the screw driver. Insert the screw driver through tower and engage the tip into the recessed feature of the screw. Push and engage the screwdriver to the screw then rotate the silver screwdriver knob (fig. 2) clockwise to lock.